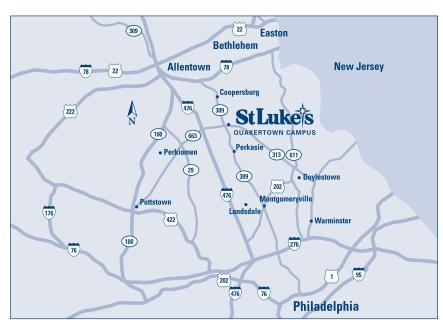

#### From the Upper Perkiomen Valley area

Follow Rt. 663 South approximately 3 miles past the PA Turnpike entrance to the intersection of Rts. 663, 313 and 309. Proceed straight onto Rt. 313 South (also called Broad St.). Stay on Rt. 313 South for 0.6 mile. Turn right onto 10th St. and proceed 2 blocks. St. Luke's Quakertown Campus and the St. Luke's Professional Center are on your right.

#### From the Montgomeryville area

Take Rt. 309 North into Quakertown. At the intersection of Rts. 309 and Park Ave., turn right onto Park Ave. Stay on Park Ave. for approximately 0.3 mile. Turn left onto 10th Street. St. Luke's Quakertown Campus and the St. Luke's Professional Center are on your left.

### From the Doylestown area

Take Rt. 611 North to Rt. 313 Dublin exit. At exit turn left onto Rt. 313 North. Follow Rt. 313 North into Quakertown. After crossing the railroad tracks, Rt. 313 becomes Broad St. in Quakertown. Follow Rt. 313/Broad St. to 10th Street. Turn left onto 10th St. and proceed 2 blocks. St. Luke's Quakertown Campus and the St. Luke's Professional Center are on your right.

## From the Lehigh Valley area

Follow Rt. 309 South to the intersection of Routes 663/313. Turn left onto Rt. 313 (also called Broad St.). Stay on Rt. 313 South for 0.6 mile. Turn right onto 10th St. and proceed 2 blocks. St. Luke's Quakertown Campus and the St. Luke's Professional Center are on your right.