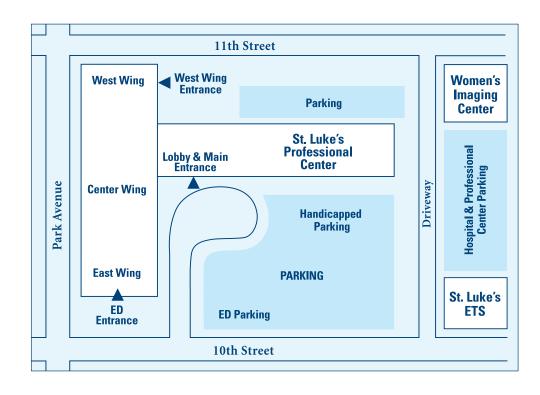

campus map on back

1021 Park Avenue Quakertown, PA 18951 484-503-HOPE (4673)

www.sluhn.org/cancer 1-866-STLUKES (785-8537) toll free