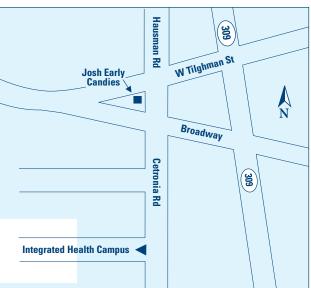

#### From Route 22 East or West

Take Route 22 to PA-309 South toward Quakertown. Exit at the Tilghman Street West ramp and merge in the left lane. Turn left onto Hausman Road by Josh Early Candies (Hausman Road becomes Cetronia Road). At the third light, make a right at the Integrated Health Campus complex. Take the first right to self-park or use the complimentary valet service by going through the archway.

#### From Route 78 East

Take Route 78 West to PA-309 North. Exit at the Tilghman Street West ramp and merge in the left lane. Turn left onto Hausman Road by Josh Early Candies (Hausman Road becomes Cetronia Road). At the third light, make a right at the Integrated Health Campus complex. Take the first right to self-park or use the complimentary valet service by going through the archway.

## From the North

Take I-476 South toward Allentown (partial toll road). Merge onto US-22 E via EXIT 56 toward PA-309 / I-78 E / Allentown. Merge onto PA-309 South toward Quakertown. Exit at the Tilghman Street West ramp and merge in the left lane. Turn left onto Hausman Road by Josh Early Candies (Hausman Road becomes Cetronia Road). At the third light, make a right at the Integrated Health Campus complex. Take the first right to self-park or use the complimentary valet service by going through the archway.

## From the South

Take I-476 North toward Allentown (Partial Toll Road). Merge onto US-22 E via EXIT 56 toward PA-309 / I-78 E / Allentown. Merge onto PA-309 S toward Quakertown. Exit at the Tilghman Street West ramp and merge in the left lane. Turn left onto Hausman Road by Josh Early Candies (Hausman Road becomes Cetronia Road). At the third light, make a right at the Integrated Health Campus complex. Take the first right to self-park or use the complimentary valet service by going through the archway.