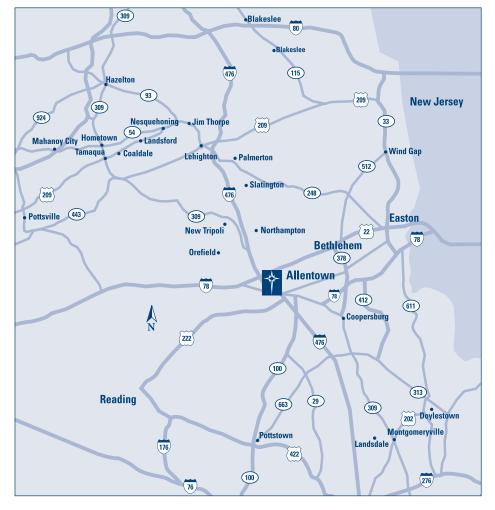

# **Directions to St. Luke's Cancer Center in Allentown**

240 Cetronia Road Allentown, PA 18104

#### From Route 22 East or West

Take Route 22 to PA-309 South toward Quakertown. Exit at the Tilghman Street West ramp and merge in the left lane. Turn left onto Hausman Road by Josh Early Candies (Hausman Road becomes Cetronia Road). At the third light, make a right at the Integrated Health Campus complex. Take the first right to self-park or use the complimentary valet service by going through the archway.

#### From Route 78 East

Take Route 78 West to PA-309 North. Exit at the Tilghman Street West ramp and merge in the left lane. Turn left onto Hausman Road by Josh Early Candies (Hausman Road becomes Cetronia Road). At the third light, make a right at the Integrated Health Campus complex. Take the first right to self-park or use the complimentary valet service by going through the archway.

## From the North

Take I-476 South toward Allentown (partial toll road). Merge onto US-22 E via EXIT 56 toward PA-309 / I-78 E / Allentown. Merge onto PA-309 South toward Quakertown. Exit at the Tilghman Street West ramp and merge in the left lane. Turn left onto Hausman Road by Josh Early Candies (Hausman Road becomes Cetronia Road). At the third light, make a right at the Integrated Health Campus complex. Take the first right to self-park or use the complimentary valet service by going through the archway.

## From the South

Take I-476 North toward Allentown (Partial Toll Road). Merge onto US-22 E via EXIT 56 toward PA-309 / I-78 E / Allentown. Merge onto PA-309 S toward Quakertown. Exit at the Tilghman Street West ramp and merge in the left lane. Turn left onto Hausman Road by Josh Early Candies (Hausman Road becomes Cetronia Road). At the third light, make a right at the Integrated Health Campus complex. Take the first right to self-park or use the complimentary valet service by going through the archway.