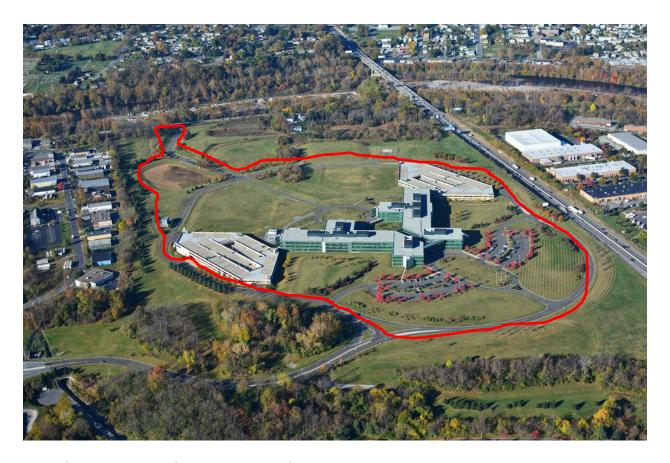

## St. Luke's Center Roundtrip approximately = 1.5 miles

## Welcome to the American Parkway Fitness Trail

We hope that you will utilize this trail as a part of your daily fitness routine. The entire course is 1.5 miles. It should take you from 20 to 40 minutes to walk the trail depending upon your pace.

You can begin your walk on the sidewalk by the side entrance of the St. Luke's parking garage. There is a Start marker there and a distance marker every ¼ mile thereafter. The sidewalk ends but you can continue to walk on the grass along St. Luke's Way around the front and side of the building. The trail loops around the back of the building along St. Luke's Way and down the hill to N. Dauphin Road. There you will pick up the paved path which will return you to the starting point at the parking garage for a total distance of 1.5 miles.