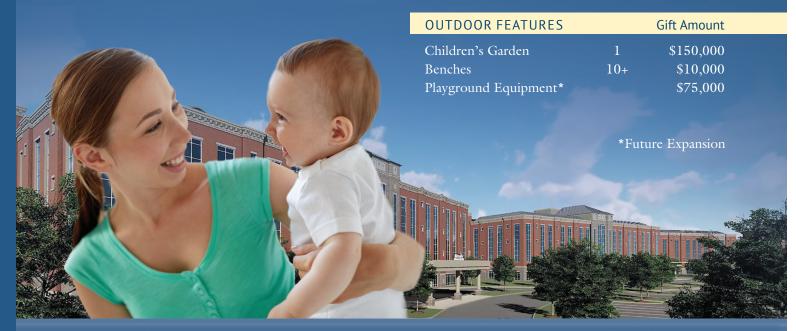

-----------|----|-------------|
| Elevator Lobby     | 1  | \$50,000    |
| Nurses Station     | 1  | \$20,000    |
| Waiting Room       | 1  | \$20,000    |
| Meditation Room    | 1  | \$20,000    |
| Multi-Purpose Room | 1  | \$15,000    |
| Med/Surg Rooms     | 18 | \$10,000    |
|                    |    |             |

| GRADUATE MEDICAL EDUCATION |             | Gift Amount |
|----------------------------|-------------|-------------|
| Auditorium                 | 1           | \$250,000   |
| Study Commons              | 1           | \$150,000   |
| Study Lounge               | 1           | \$150,000   |
| Lecture Rooms              | 2           | \$100,000   |
| Conference Rooms           | 5           | \$50,000    |
| Elevator Lobby             | The last of | \$50,000    |